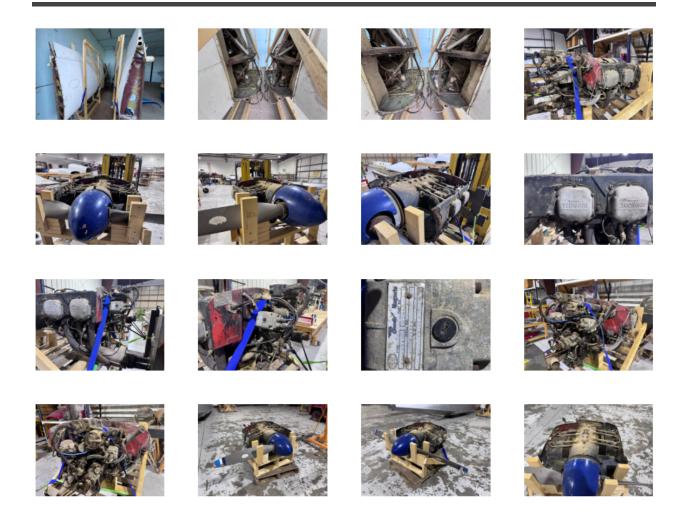

# Engine(s)

Lycoming O-320-A3A 4cyl, horizontally opposed, 160 hp x2

# **Prop**

2 Blade Hartzell Props x2

No known damage history

No known hail damage or corrosion

Professionally disassembled by an A&P mechanic just a few months ago
Custom-built storage and transportation rack included

Aircraft was running prior to disassembly