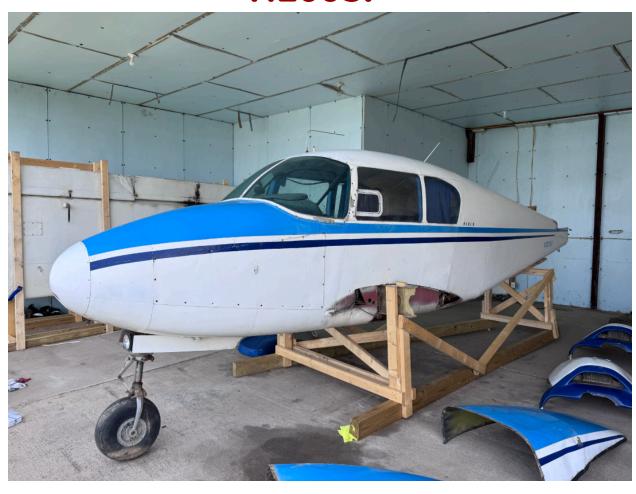

# Project Piper PA-23-150 Apache N2005P

# **Description**

Piper PA-23-150 Apache - Complete Project for Sale

Fantastic opportunity to build your own Apache just the way you want it!

This is a fully complete project with all airframe components, engines, props, and accessories included.

No known damage history

No known hail damage or corrosion

Professionally disassembled by an A&P mechanic just a few months ago
Custom-built storage and transportation rack included

Aircraft was running prior to disassembly

# **Summary**

N2005P SERIAL 23-574 Project

### Airframe/Exterior

Servicable Airframe No Known Damage No Known Corrosion