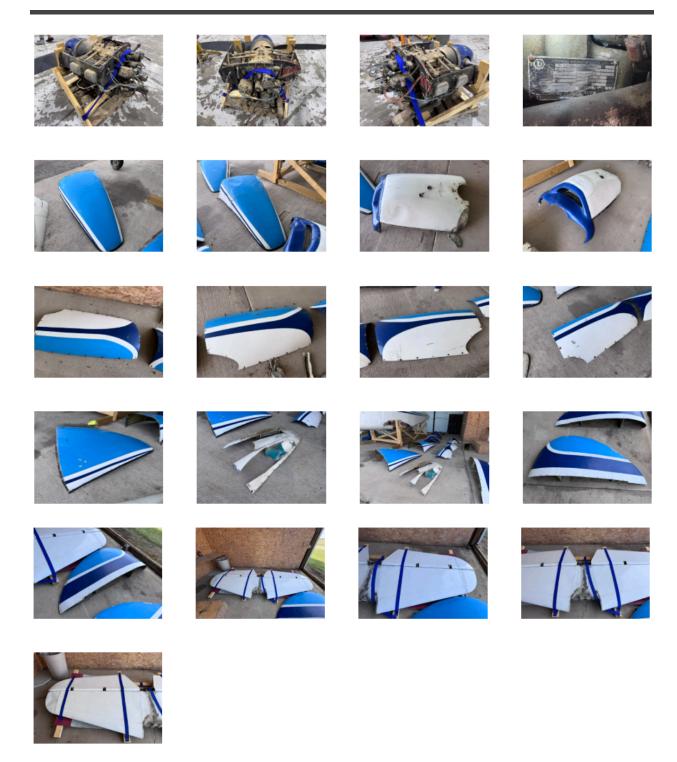

# Engine(s)

Lycoming O-320-A3A 4cyl, horizontally opposed, 160 hp x2

### Airframe/Exterior

Servicable Airframe No Known Damage No Known Corrosion

No known damage history

No known hail damage or corrosion

Professionally disassembled by an A&P mechanic just a few months ago
Custom-built storage and transportation rack included

Aircraft was running prior to disassembly